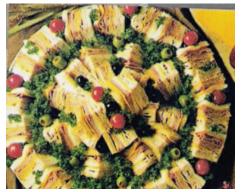

**Finger Sandwich Party Tray** 

Your choice of any Sara Lee or Bryan deli meat. Accompanied with your choice of our delicious cheese varieties served on white or wheat bread and garnished with parsley and cherry tomatoes. Salad sandwiches are also available.