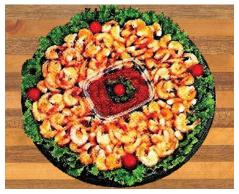

**Fresh Fruit Tray** 

Delicious red & green grapes, scrumptious red strawberries, pineapple, chopped cantalope and/or honeydew melon. Complimented by Marzetti's Fruit dip.

**Cooked Shrimp Platter** 

Platter filled with fresh steamed or cooked shrimp. Complimented with a tangy seafood cocktail sauce.