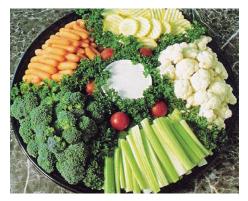

Tray features the most delicious Chicken Strips available. Garnished with green leaf lettuce and cherry tomatoes. (You choose the dressing for the center of the tray).

**Fresh Vegetable Platter** 

Your Choice of: fresh carrots, celery, cauliflower, broccoli, cucumbers, yellow or zucchini squash and/or cherry tomatoes with your choice of dressing.