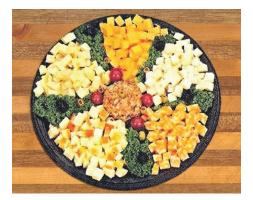

**Cubed Cheese Platter** 

Cheeses include your choice of: Swiss, muenster, American hot pepper, provolone, sharp cheddar, colby or colby jack. Garnished with parsley and cherrry tomatoes. Centered with a delicious cheeseball.