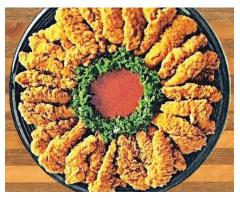

Tray features the most delicious Chicken Strips available. Garnished with green leaf lettuce and cherry tomatoes. (You choose the dressing for the center of the tray).

**Fresh Vegetable Platter** 

Your Choice of: fresh carrots, celery, cauliflower, broccoli, cucumbers, yellow or zucchini squash and/or cherry tomatoes with your choice of dressing.