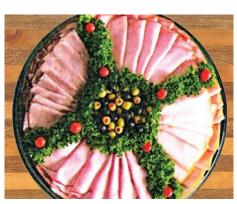

Meat & Cheese Platter

Your Choice of any Sara Lee or Bryan deli meat. Accompanied with your choice of our delicious deli variety cheeses. Garnished with Parsley and cherry tomatoes. (You choose a side for the center of the tray).

**All Meat Platters** 

Features generous portions of Sara Lee or Bryan deli meat. Garnished with Parsley and Cherry Tomatoes. (You choose a side for the center of the tray).

**Chicken Tender Party Tray** 