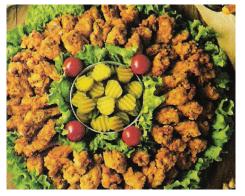

Tray features the most delicious Chicken Strips available. Garnished with green leaf lettuce and cherry tomatoes. (You choose the dressing for the center of the tray).

**Fresh Vegetable Platter** 

Your Choice of: fresh carrots, celery, cauliflower, broccoli, cucumbers, yellow or zucchini squash and/or cherry tomatoes with your choice of dressing.