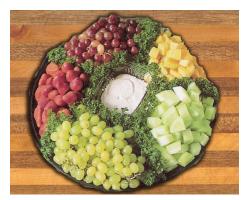

**Fresh Fruit Tray** 

Delicious red & green grapes, scrumptious red strawberries, pineapple, chopped cantalope and/or honeydew melon. Complimented by Marzetti's Fruit dip.

**Cooked Shrimp Platter** 

Platter filled with fresh steamed or cooked shrimp. Complimented with a tangy seafood cocktail sauce.