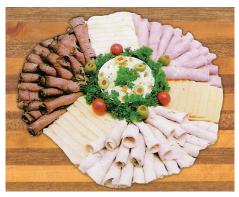

Meat & Cheese Platter

Your Choice of any Sara Lee or Bryan deli meat. Accompanied with your choice of our delicious deli variety cheeses. Garnished with Parsley and cherry tomatoes. (You choose a side for the center of the tray).

**All Meat Platters** 

Features generous portions of Sara Lee or Bryan deli meat. Garnished with Parsley and Cherry Tomatoes. (You choose a side for the center of the tray).

**Chicken Tender Party Tray** 